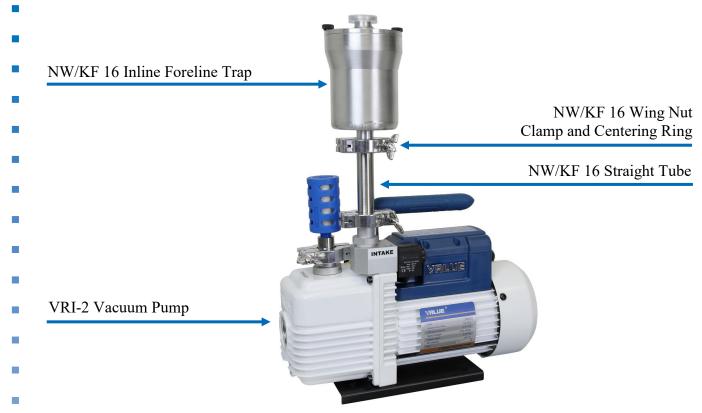

# **CPELCO** TECHNICAL NOTES

FORELINE TRAP CONNECTION KIT FOR VRI-2 PUMP 92090-VRI

Figure 1: VRI-2 Rotary-Vane Pump with Foreline Trap (#92090-10) Installed

### **CONTAINS:**

- 1x NW/KF 16 Straight Tube, 304 Stainless Steel (#92324-16)
- 1x NW/KF 16 Centering Ring, 304 SS with Viton<sup>®</sup> O-Ring (#92220-16)
- 1x NW/KF 16 Wing Nut Clamp, Cast Aluminum (#92210-16)

## **INSTALLATION:**

- 1. Referencing *Figure 1*, use the Wing Nut Clamp and Centering Ring that were included with the VRI-2 Rotary-Vane Pump to attach the Straight Tube to the "INTAKE" on the pump.
- 2. Next, use the Wing Nut Clamp and Centering Ring included in the connection kit to attach the other end of the Straight Tube to the Inline Style Foreline Trap.